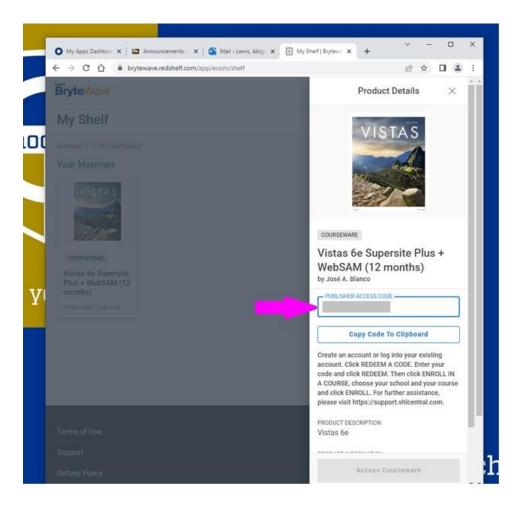

3. Use the "Have an access code?" link

4. Enter the purchase code (PIN) from your receipt

5. The publisher access code is revealed

- 6. Go to Blackboard and follow your instructor's direction to access the book.
- 7. Enter the Publisher Access Code in the link in Blackboard that your instructor provides