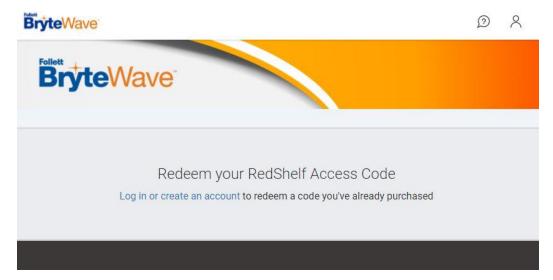

## MGMT 1100, MGMT 1125, SPAN 1101, SPAN 1102

The PIN is not for the link in Blackboard.

To find the code for Blackboard, go to the website address underneath the PIN:

- 1. Go to <a href="https://brytewave.redshelf.com">https://brytewave.redshelf.com</a>
- 2. Create a Brytewave account