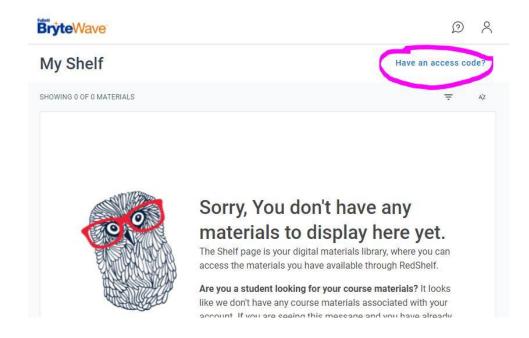

3. Use the "Have an access code?" link

4. Enter the purchase code (PIN) from your receipt

5. The publisher access code is revealed

- 6. Go to Blackboard and follow your instructor's direction to access the book.
- 7. Enter the Publisher Access Code in the link in Blackboard that your instructor provides