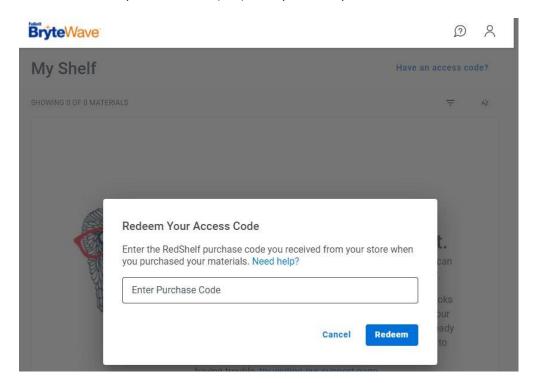

3. Use the "Have an access code?" link

4. Enter the purchase code (PIN) from your receipt

5. The publisher access code is revealed

- 6. Go to Blackboard and follow your instructor's direction to access the book.
- 7. Enter the Publisher Access Code in the link in Blackboard that your instructor provides